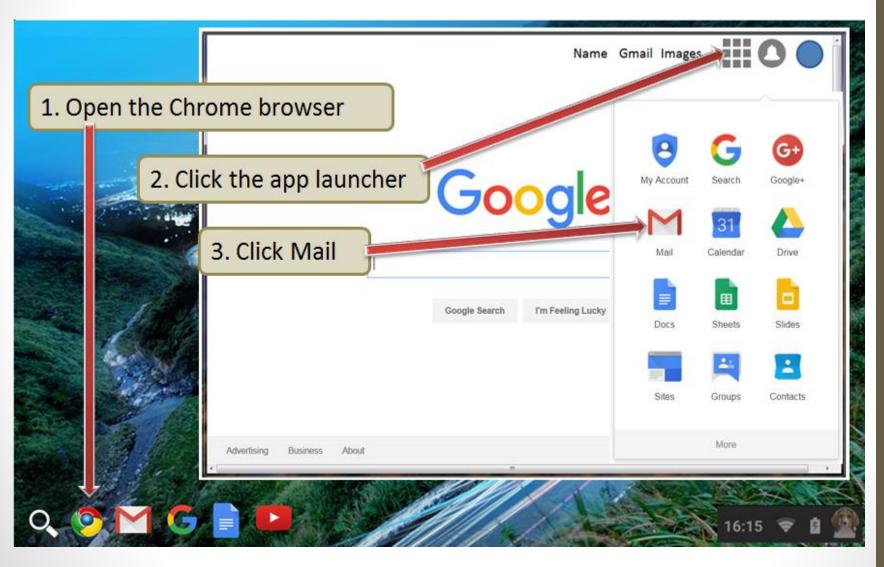

#### **Google Gmail App**

#### Using Google's Gmail M

|                                |                                     |       |            |           | <u>ن</u>     | 9 ≡ |
|--------------------------------|-------------------------------------|-------|------------|-----------|--------------|-----|
| For quick access, place your b | ookmarks here on the bookmarks bar. |       |            |           |              |     |
|                                |                                     |       | Fred Gma   | il Images | <b>≡</b> ○ ( |     |
|                                |                                     |       | 8          | G         | G            |     |
|                                | C                                   |       | My Account | Search    | Maps         |     |
|                                | G                                   | oogle |            |           | G            |     |
|                                |                                     |       | YouTube    | Play      | News         |     |
|                                | Search Google or type URL           |       | (M)        |           | 31           |     |
|                                |                                     |       | Gmail      | Drive     | Calendar     |     |
|                                |                                     |       | G+         | GX        | 💠            |     |
|                                |                                     |       | Google+    | Translate | Photos       |     |
|                                |                                     |       | ľO         |           |              |     |